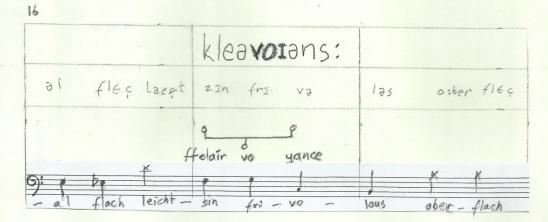

### Introduction

This piece is written for two voice, male and femal, prefarably mezzosoprano and bas bariton. It is a standup piece.

The notation has 4 types:

- -phonetics, written at the top of two staffs.
- -normal notation, mixed with others
- -speech notation, which indicates only two approximate pitch levels, with no duration indication
- -indefinite staff, which indicates three approximate pitch levels with definite duration indications

The phonetics staffs indicate the phonetical value of the words on the below staffs. Loudness is indicated by the size, pitch height is indicated by the thickness of lines, duration is indicated by repetition when necessary.