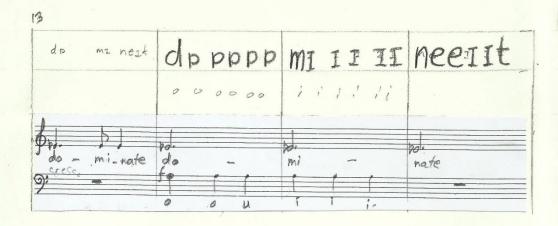

### Introduction

This piece is written for two voice, male and femal, prefarably mezzosoprano and bas bariton. It is a standup piece.

The notation has 4 types:

- -phonetics, written at the top of two staffs.
- -normal notation, mixed with others
- -speech notation, which indicates only two approximate pitch levels, with no duration indication
- -indefinite staff, which indicates three approximate pitch levels with definite duration indications

The phonetics staffs indicate the phonetical value of the words on the below staffs. Loudness is indicated by the size, pitch height is indicated by the thickness of lines, duration is indicated by repetition when necessary.