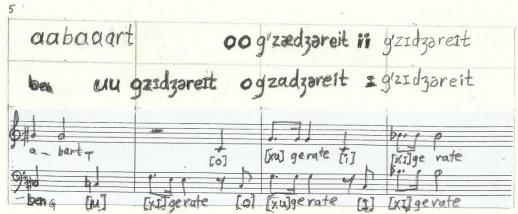

### Introduction

This piece is written for two voice, male and femal, prefarably mezzosoprano and bas bariton. It is a standup piece.

The notation has 4 types:

- -phonetics, written at the top of two staffs.
- -normal notation, mixed with others
- -speech notation, which indicates only two approximate pitch levels, with no duration indication
- -indefinite staff, which indicates three approximate pitch levels with definite duration indications

The phonetics staffs indicate the phonetical value of the words on the below staffs. Loudness is indicated by the size, pitch height is indicated by the thickness of lines, duration is indicated by repetition when necessary.