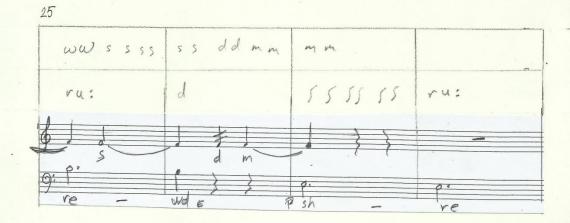

### Introduction

This piece is written for two voice, male and femal, prefarably mezzosoprano and bas bariton. It is a standup piece.

The notation has 4 types:

- -phonetics, written at the top of two staffs.
- -normal notation, mixed with others
- -speech notation, which indicates only two approximate pitch levels, with no duration indication
- -indefinite staff, which indicates three approximate pitch levels with definite duration indications

The phonetics staffs indicate the phonetical value of the words on the below staffs. Loudness is indicated by the size, pitch height is indicated by the thickness of lines, duration is indicated by repetition when necessary.