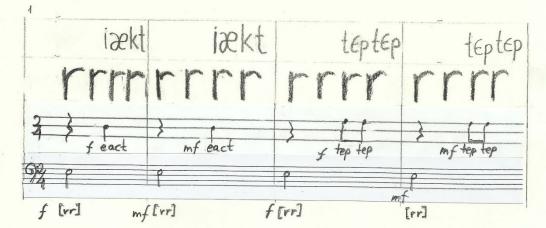

### Introduction

This piece is written for two voice, male and femal, prefarably mezzosoprano and bas bariton. It is a standup piece.

The notation has 4 types:

- -phonetics, written at the top of two staffs.
- -normal notation, mixed with others
- -speech notation, which indicates only two approximate pitch levels, with no duration indication
- -indefinite staff, which indicates three approximate pitch levels with definite duration indications

The phonetics staffs indicate the phonetical value of the words on the below staffs. Loudness is indicated by the size, pitch height is indicated by the thickness of lines, duration is indicated by repetition when necessary.