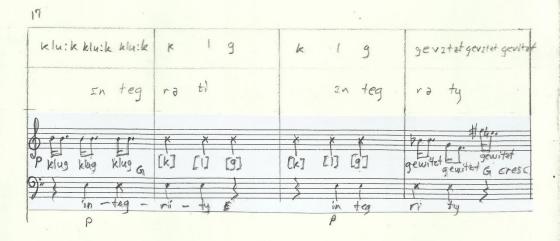

### Introduction

This piece is written for two voice, male and femal, prefarably mezzosoprano and bas bariton. It is a standup piece.

The notation has 4 types:

- -phonetics, written at the top of two staffs.
- -normal notation, mixed with others
- -speech notation, which indicates only two approximate pitch levels, with no duration indication
- -indefinite staff, which indicates three approximate pitch levels with definite duration indications

The phonetics staffs indicate the phonetical value of the words on the below staffs. Loudness is indicated by the size, pitch height is indicated by the thickness of lines, duration is indicated by repetition when necessary.