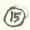

### Introduction

This piece is written for two voice, male and femal, prefarably mezzosoprano and bas bariton. It is a standup piece.

The notation has 4 types:

- -phonetics, written at the top of two staffs.
- -normal notation, mixed with others
- -speech notation, which indicates only two approximate pitch levels, with no duration indication
- -indefinite staff, which indicates three approximate pitch levels with definite duration indications

The phonetics staffs indicate the phonetical value of the words on the below staffs. Loudness is indicated by the size, pitch height is indicated by the thickness of lines, duration is indicated by repetition when necessary.