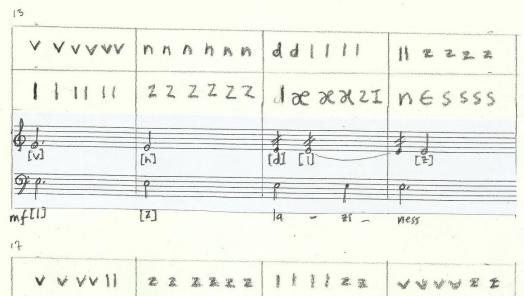

### Introduction

This piece is written for two voice, male and femal, prefarably mezzosoprano and bas bariton. It is a standup piece.

The notation has 4 types:

- -phonetics, written at the top of two staffs.
- -normal notation, mixed with others
- -speech notation, which indicates only two approximate pitch levels, with no duration indication
- -indefinite staff, which indicates three approximate pitch levels with definite duration indications

The phonetics staffs indicate the phonetical value of the words on the below staffs. Loudness is indicated by the size, pitch height is indicated by the thickness of lines, duration is indicated by repetition when necessary.

Moderato 1=112

MONTH.

All Riza SARAL

2

|             |       | The state of the s |     |
|-------------|-------|--------------------------------------------------------------------------------------------------------------------------------------------------------------------------------------------------------------------------------------------------------------------------------------------------------------------------------------------------------------------------------------------------------------------------------------------------------------------------------------------------------------------------------------------------------------------------------------------------------------------------------------------------------------------------------------------------------------------------------------------------------------------------------------------------------------------------------------------------------------------------------------------------------------------------------------------------------------------------------------------------------------------------------------------------------------------------------------------------------------------------------------------------------------------------------------------------------------------------------------------------------------------------------------------------------------------------------------------------------------------------------------------------------------------------------------------------------------------------------------------------------------------------------------------------------------------------------------------------------------------------------------------------------------------------------------------------------------------------------------------------------------------------------------------------------------------------------------------------------------------------------------------------------------------------------------------------------------------------------------------------------------------------------------------------------------------------------------------------------------------------------|-----|
| V V V V V V | nnnnn | dddddd                                                                                                                                                                                                                                                                                                                                                                                                                                                                                                                                                                                                                                                                                                                                                                                                                                                                                                                                                                                                                                                                                                                                                                                                                                                                                                                                                                                                                                                                                                                                                                                                                                                                                                                                                                                                                                                                                                                                                                                                                                                                                                                         |     |
| } 0         | ð     | 40                                                                                                                                                                                                                                                                                                                                                                                                                                                                                                                                                                                                                                                                                                                                                                                                                                                                                                                                                                                                                                                                                                                                                                                                                                                                                                                                                                                                                                                                                                                                                                                                                                                                                                                                                                                                                                                                                                                                                                                                                                                                                                                             | 0   |
| [v)         | [n]   | Eq1                                                                                                                                                                                                                                                                                                                                                                                                                                                                                                                                                                                                                                                                                                                                                                                                                                                                                                                                                                                                                                                                                                                                                                                                                                                                                                                                                                                                                                                                                                                                                                                                                                                                                                                                                                                                                                                                                                                                                                                                                                                                                                                            | [1] |