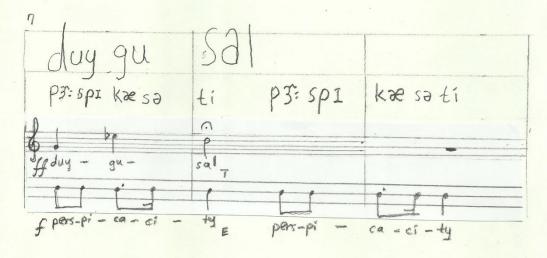

### Introduction

This piece is written for two voice, male and femal, prefarably mezzosoprano and bas bariton. It is a standup piece.

The notation has 4 types:

- -phonetics, written at the top of two staffs.
- -normal notation, mixed with others
- -speech notation, which indicates only two approximate pitch levels, with no duration indication
- -indefinite staff, which indicates three approximate pitch levels with definite duration indications

The phonetics staffs indicate the phonetical value of the words on the below staffs. Loudness is indicated by the size, pitch height is indicated by the thickness of lines, duration is indicated by repetition when necessary.