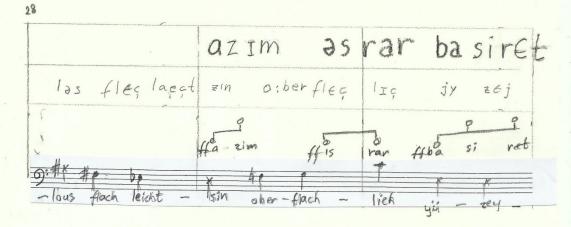

### Introduction

This piece is written for two voice, male and femal, prefarably mezzosoprano and bas bariton. It is a standup piece.

The notation has 4 types:

- -phonetics, written at the top of two staffs.
- -normal notation, mixed with others
- -speech notation, which indicates only two approximate pitch levels, with no duration indication
- -indefinite staff, which indicates three approximate pitch levels with definite duration indications

The phonetics staffs indicate the phonetical value of the words on the below staffs. Loudness is indicated by the size, pitch height is indicated by the thickness of lines, duration is indicated by repetition when necessary.