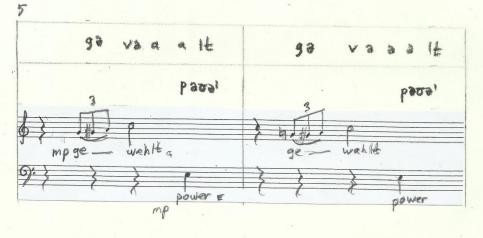

### Introduction

This piece is written for two voice, male and femal, prefarably mezzosoprano and bas bariton. It is a standup piece.

The notation has 4 types:

- -phonetics, written at the top of two staffs.
- -normal notation, mixed with others
- -speech notation, which indicates only two approximate pitch levels, with no duration indication
- -indefinite staff, which indicates three approximate pitch levels with definite duration indications

The phonetics staffs indicate the phonetical value of the words on the below staffs. Loudness is indicated by the size, pitch height is indicated by the thickness of lines, duration is indicated by repetition when necessary.