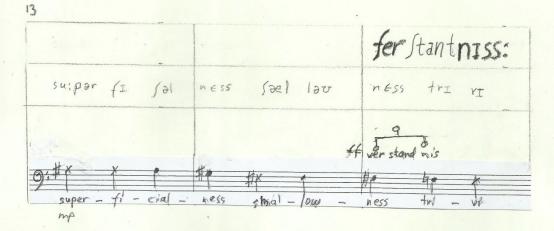

### Introduction

This piece is written for two voice, male and femal, prefarably mezzosoprano and bas bariton. It is a standup piece.

The notation has 4 types:

- -phonetics, written at the top of two staffs.
- -normal notation, mixed with others
- -speech notation, which indicates only two approximate pitch levels, with no duration indication
- -indefinite staff, which indicates three approximate pitch levels with definite duration indications

The phonetics staffs indicate the phonetical value of the words on the below staffs. Loudness is indicated by the size, pitch height is indicated by the thickness of lines, duration is indicated by repetition when necessary.