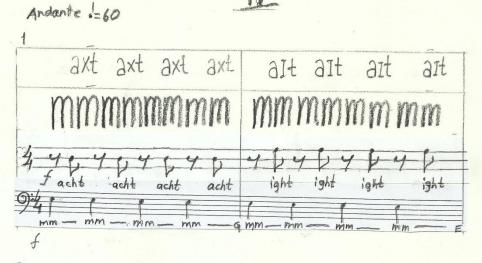

### Introduction

This piece is written for two voice, male and femal, prefarably mezzosoprano and bas bariton. It is a standup piece.

The notation has 4 types:

- -phonetics, written at the top of two staffs.
- -normal notation, mixed with others
- -speech notation, which indicates only two approximate pitch levels, with no duration indication
- -indefinite staff, which indicates three approximate pitch levels with definite duration indications

The phonetics staffs indicate the phonetical value of the words on the below staffs. Loudness is indicated by the size, pitch height is indicated by the thickness of lines, duration is indicated by repetition when necessary.