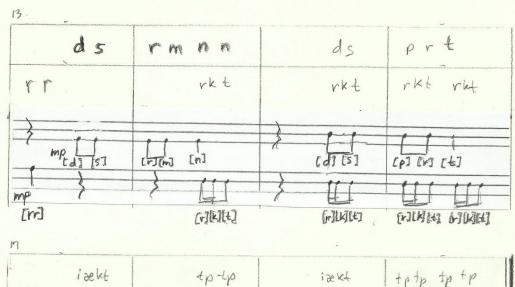

### Introduction

This piece is written for two voice, male and femal, prefarably mezzosoprano and bas bariton. It is a standup piece.

The notation has 4 types:

- -phonetics, written at the top of two staffs.
- -normal notation, mixed with others
- -speech notation, which indicates only two approximate pitch levels, with no duration indication
- -indefinite staff, which indicates three approximate pitch levels with definite duration indications

The phonetics staffs indicate the phonetical value of the words on the below staffs. Loudness is indicated by the size, pitch height is indicated by the thickness of lines, duration is indicated by repetition when necessary.