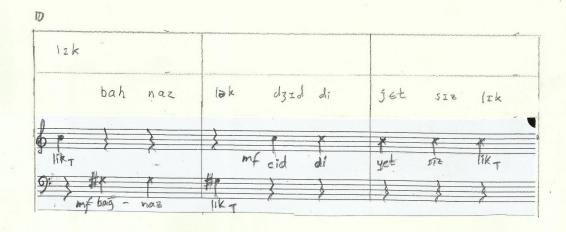

### Introduction

This piece is written for two voice, male and femal, prefarably mezzosoprano and bas bariton. It is a standup piece.

The notation has 4 types:

- -phonetics, written at the top of two staffs.
- -normal notation, mixed with others
- -speech notation, which indicates only two approximate pitch levels, with no duration indication
- -indefinite staff, which indicates three approximate pitch levels with definite duration indications

The phonetics staffs indicate the phonetical value of the words on the below staffs. Loudness is indicated by the size, pitch height is indicated by the thickness of lines, duration is indicated by repetition when necessary.