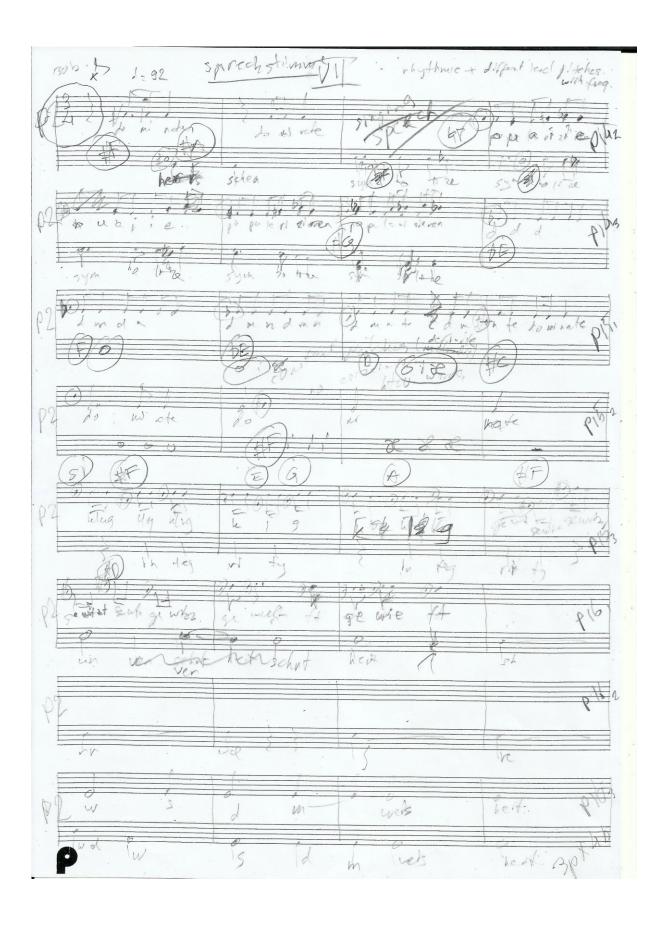

### Introduction

This piece is written for two voice, male and femal, prefarably mezzosoprano and bas bariton. It is a standup piece.

The notation has 4 types:

- -phonetics, written at the top of two staffs.
- -normal notation, mixed with others
- -speech notation, which indicates only two approximate pitch levels, with no duration indication
- -indefinite staff, which indicates three approximate pitch levels with definite duration indications

The phonetics staffs indicate the phonetical value of the words on the below staffs. Loudness is indicated by the size, pitch height is indicated by the thickness of lines, duration is indicated by repetition when necessary.