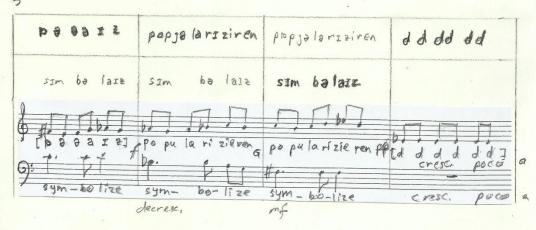

### Introduction

This piece is written for two voice, male and femal, prefarably mezzosoprano and bas bariton. It is a standup piece.

The notation has 4 types:

- -phonetics, written at the top of two staffs.
- -normal notation, mixed with others
- -speech notation, which indicates only two approximate pitch levels, with no duration indication
- -indefinite staff, which indicates three approximate pitch levels with definite duration indications

The phonetics staffs indicate the phonetical value of the words on the below staffs. Loudness is indicated by the size, pitch height is indicated by the thickness of lines, duration is indicated by repetition when necessary.