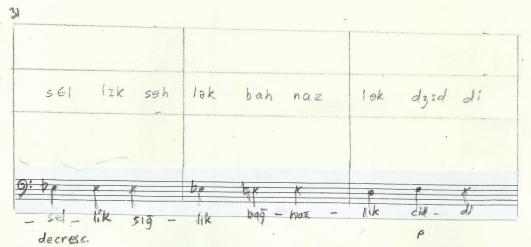

### Introduction

This piece is written for two voice, male and femal, prefarably mezzosoprano and bas bariton. It is a standup piece.

The notation has 4 types:

- -phonetics, written at the top of two staffs.
- -normal notation, mixed with others
- -speech notation, which indicates only two approximate pitch levels, with no duration indication
- -indefinite staff, which indicates three approximate pitch levels with definite duration indications

The phonetics staffs indicate the phonetical value of the words on the below staffs. Loudness is indicated by the size, pitch height is indicated by the thickness of lines, duration is indicated by repetition when necessary.