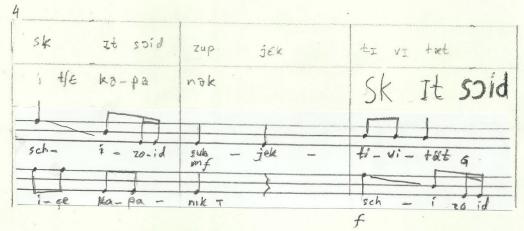

### Introduction

This piece is written for two voice, male and femal, prefarably mezzosoprano and bas bariton. It is a standup piece.

The notation has 4 types:

- -phonetics, written at the top of two staffs.
- -normal notation, mixed with others
- -speech notation, which indicates only two approximate pitch levels, with no duration indication
- -indefinite staff, which indicates three approximate pitch levels with definite duration indications

The phonetics staffs indicate the phonetical value of the words on the below staffs. Loudness is indicated by the size, pitch height is indicated by the thickness of lines, duration is indicated by repetition when necessary.