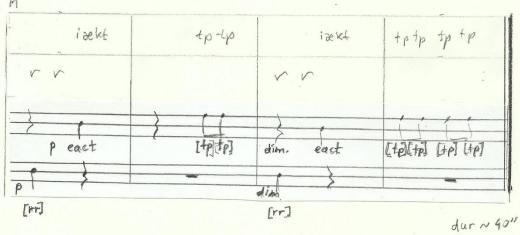

### Introduction

This piece is written for two voice, male and femal, prefarably mezzosoprano and bas bariton. It is a standup piece.

The notation has 4 types:

- -phonetics, written at the top of two staffs.
- -normal notation, mixed with others
- -speech notation, which indicates only two approximate pitch levels, with no duration indication
- -indefinite staff, which indicates three approximate pitch levels with definite duration indications

The phonetics staffs indicate the phonetical value of the words on the below staffs. Loudness is indicated by the size, pitch height is indicated by the thickness of lines, duration is indicated by repetition when necessary.