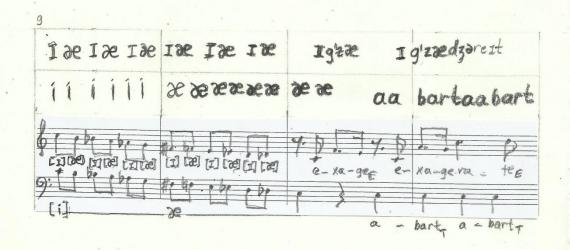

### Introduction

This piece is written for two voice, male and femal, prefarably mezzosoprano and bas bariton. It is a standup piece.

The notation has 4 types:

- -phonetics, written at the top of two staffs.
- -normal notation, mixed with others
- -speech notation, which indicates only two approximate pitch levels, with no duration indication
- -indefinite staff, which indicates three approximate pitch levels with definite duration indications

The phonetics staffs indicate the phonetical value of the words on the below staffs. Loudness is indicated by the size, pitch height is indicated by the thickness of lines, duration is indicated by repetition when necessary.