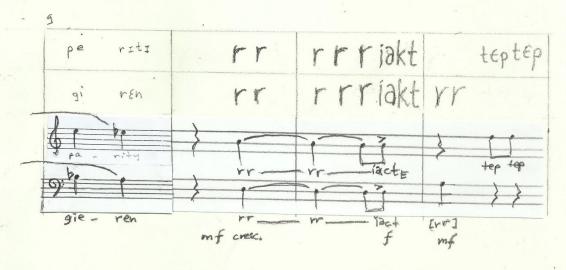

### Introduction

This piece is written for two voice, male and femal, prefarably mezzosoprano and bas bariton. It is a standup piece.

The notation has 4 types:

- -phonetics, written at the top of two staffs.
- -normal notation, mixed with others
- -speech notation, which indicates only two approximate pitch levels, with no duration indication
- -indefinite staff, which indicates three approximate pitch levels with definite duration indications

The phonetics staffs indicate the phonetical value of the words on the below staffs. Loudness is indicated by the size, pitch height is indicated by the thickness of lines, duration is indicated by repetition when necessary.