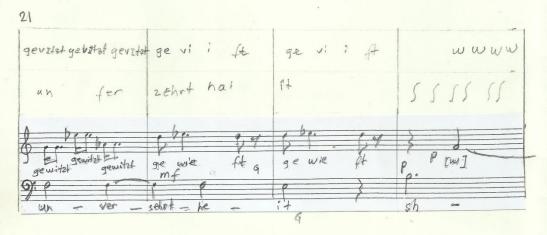

### Introduction

This piece is written for two voice, male and femal, prefarably mezzosoprano and bas bariton. It is a standup piece.

The notation has 4 types:

- -phonetics, written at the top of two staffs.
- -normal notation, mixed with others
- -speech notation, which indicates only two approximate pitch levels, with no duration indication
- -indefinite staff, which indicates three approximate pitch levels with definite duration indications

The phonetics staffs indicate the phonetical value of the words on the below staffs. Loudness is indicated by the size, pitch height is indicated by the thickness of lines, duration is indicated by repetition when necessary.