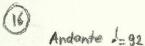

### Introduction

This piece is written for two voice, male and femal, prefarably mezzosoprano and bas bariton. It is a standup piece.

The notation has 4 types:

- -phonetics, written at the top of two staffs.
- -normal notation, mixed with others
- -speech notation, which indicates only two approximate pitch levels, with no duration indication
- -indefinite staff, which indicates three approximate pitch levels with definite duration indications

The phonetics staffs indicate the phonetical value of the words on the below staffs. Loudness is indicated by the size, pitch height is indicated by the thickness of lines, duration is indicated by repetition when necessary.