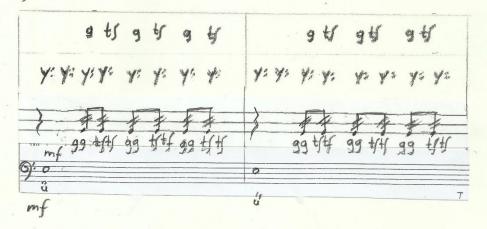

### Introduction

This piece is written for two voice, male and femal, prefarably mezzosoprano and bas bariton. It is a standup piece.

The notation has 4 types:

- -phonetics, written at the top of two staffs.
- -normal notation, mixed with others
- -speech notation, which indicates only two approximate pitch levels, with no duration indication
- -indefinite staff, which indicates three approximate pitch levels with definite duration indications

The phonetics staffs indicate the phonetical value of the words on the below staffs. Loudness is indicated by the size, pitch height is indicated by the thickness of lines, duration is indicated by repetition when necessary.