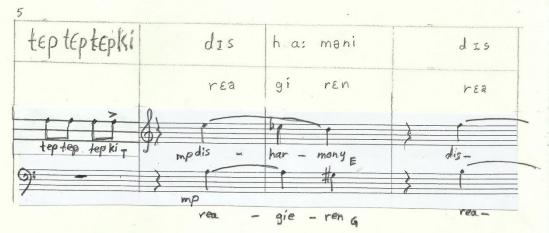

### Introduction

This piece is written for two voice, male and femal, prefarably mezzosoprano and bas bariton. It is a standup piece.

The notation has 4 types:

- -phonetics, written at the top of two staffs.
- -normal notation, mixed with others
- -speech notation, which indicates only two approximate pitch levels, with no duration indication
- -indefinite staff, which indicates three approximate pitch levels with definite duration indications

The phonetics staffs indicate the phonetical value of the words on the below staffs. Loudness is indicated by the size, pitch height is indicated by the thickness of lines, duration is indicated by repetition when necessary.