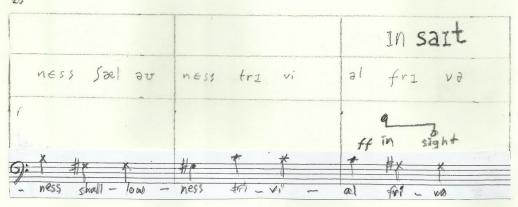

### Introduction

This piece is written for two voice, male and femal, prefarably mezzosoprano and bas bariton. It is a standup piece.

The notation has 4 types:

- -phonetics, written at the top of two staffs.
- -normal notation, mixed with others
- -speech notation, which indicates only two approximate pitch levels, with no duration indication
- -indefinite staff, which indicates three approximate pitch levels with definite duration indications

The phonetics staffs indicate the phonetical value of the words on the below staffs. Loudness is indicated by the size, pitch height is indicated by the thickness of lines, duration is indicated by repetition when necessary.