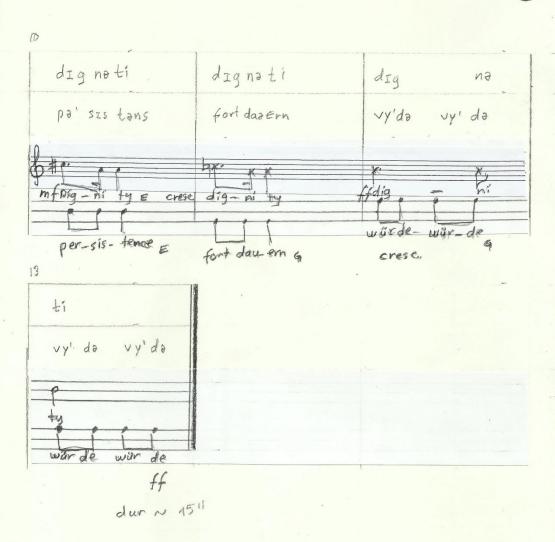

### Introduction

This piece is written for two voice, male and femal, prefarably mezzosoprano and bas bariton. It is a standup piece.

The notation has 4 types:

- -phonetics, written at the top of two staffs.
- -normal notation, mixed with others
- -speech notation, which indicates only two approximate pitch levels, with no duration indication
- -indefinite staff, which indicates three approximate pitch levels with definite duration indications

The phonetics staffs indicate the phonetical value of the words on the below staffs. Loudness is indicated by the size, pitch height is indicated by the thickness of lines, duration is indicated by repetition when necessary.