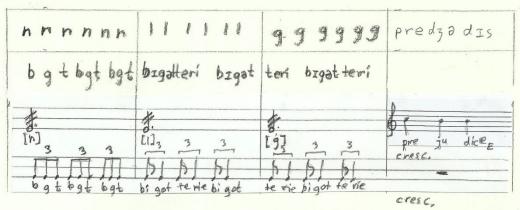

### Introduction

This piece is written for two voice, male and femal, prefarably mezzosoprano and bas bariton. It is a standup piece.

The notation has 4 types:

- -phonetics, written at the top of two staffs.
- -normal notation, mixed with others
- -speech notation, which indicates only two approximate pitch levels, with no duration indication
- -indefinite staff, which indicates three approximate pitch levels with definite duration indications

The phonetics staffs indicate the phonetical value of the words on the below staffs. Loudness is indicated by the size, pitch height is indicated by the thickness of lines, duration is indicated by repetition when necessary.