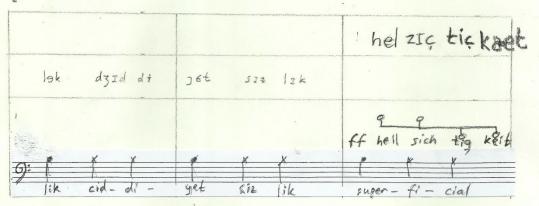

### Introduction

This piece is written for two voice, male and femal, prefarably mezzosoprano and bas bariton. It is a standup piece.

The notation has 4 types:

- -phonetics, written at the top of two staffs.
- -normal notation, mixed with others
- -speech notation, which indicates only two approximate pitch levels, with no duration indication
- -indefinite staff, which indicates three approximate pitch levels with definite duration indications

The phonetics staffs indicate the phonetical value of the words on the below staffs. Loudness is indicated by the size, pitch height is indicated by the thickness of lines, duration is indicated by repetition when necessary.