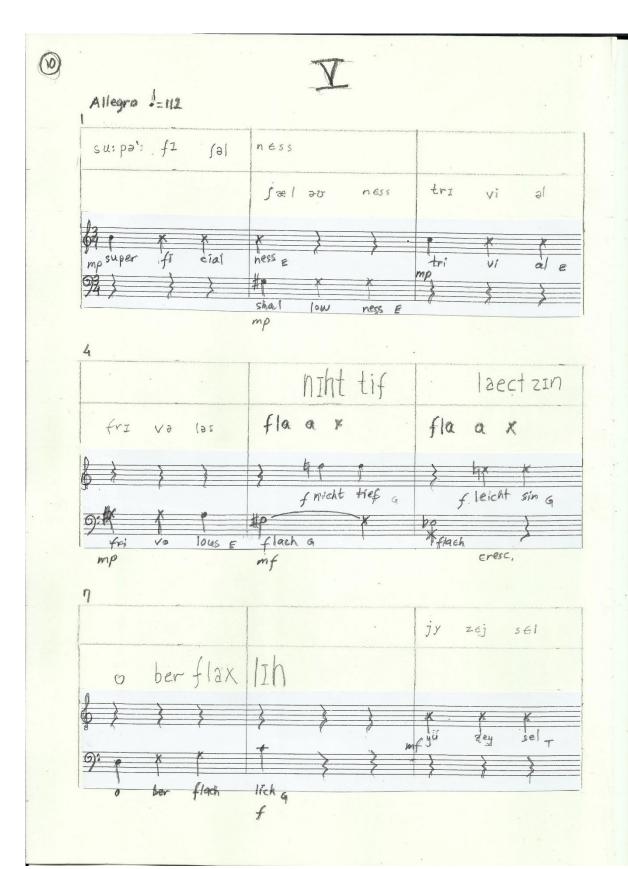

### Introduction

This piece is written for two voice, male and femal, prefarably mezzosoprano and bas bariton. It is a standup piece.

The notation has 4 types:

- -phonetics, written at the top of two staffs.
- -normal notation, mixed with others
- -speech notation, which indicates only two approximate pitch levels, with no duration indication
- -indefinite staff, which indicates three approximate pitch levels with definite duration indications

The phonetics staffs indicate the phonetical value of the words on the below staffs. Loudness is indicated by the size, pitch height is indicated by the thickness of lines, duration is indicated by repetition when necessary.