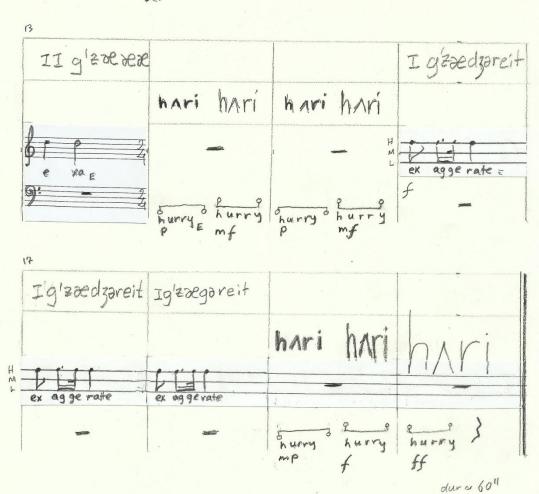

### Introduction

This piece is written for two voice, male and femal, prefarably mezzosoprano and bas bariton. It is a standup piece.

The notation has 4 types:

- -phonetics, written at the top of two staffs.
- -normal notation, mixed with others
- -speech notation, which indicates only two approximate pitch levels, with no duration indication
- -indefinite staff, which indicates three approximate pitch levels with definite duration indications

The phonetics staffs indicate the phonetical value of the words on the below staffs. Loudness is indicated by the size, pitch height is indicated by the thickness of lines, duration is indicated by repetition when necessary.