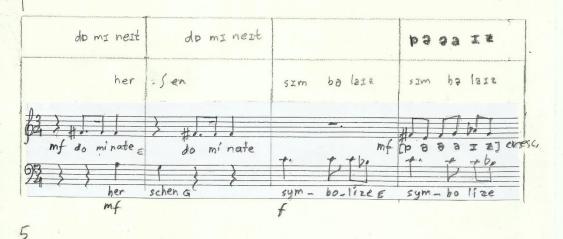

### Introduction

This piece is written for two voice, male and femal, prefarably mezzosoprano and bas bariton. It is a standup piece.

The notation has 4 types:

- -phonetics, written at the top of two staffs.
- -normal notation, mixed with others
- -speech notation, which indicates only two approximate pitch levels, with no duration indication
- -indefinite staff, which indicates three approximate pitch levels with definite duration indications

The phonetics staffs indicate the phonetical value of the words on the below staffs. Loudness is indicated by the size, pitch height is indicated by the thickness of lines, duration is indicated by repetition when necessary.