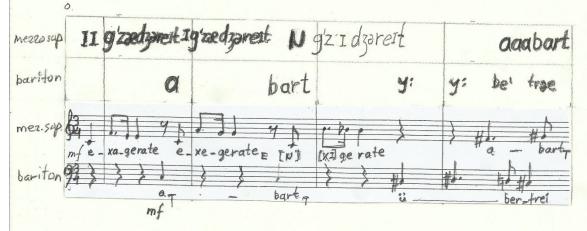

### Introduction

This piece is written for two voice, male and femal, prefarably mezzosoprano and bas bariton. It is a standup piece.

The notation has 4 types:

- -phonetics, written at the top of two staffs.
- -normal notation, mixed with others
- -speech notation, which indicates only two approximate pitch levels, with no duration indication
- -indefinite staff, which indicates three approximate pitch levels with definite duration indications

The phonetics staffs indicate the phonetical value of the words on the below staffs. Loudness is indicated by the size, pitch height is indicated by the thickness of lines, duration is indicated by repetition when necessary.