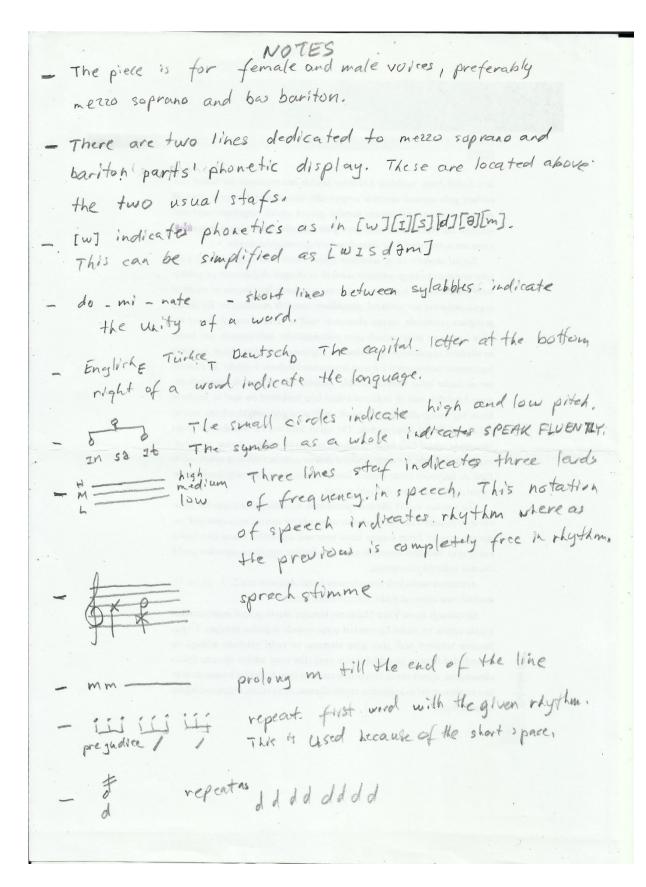

### Introduction

This piece is written for two voice, male and femal, prefarably mezzosoprano and bas bariton. It is a standup piece.

The notation has 4 types:

- -phonetics, written at the top of two staffs.
- -normal notation, mixed with others
- -speech notation, which indicates only two approximate pitch levels, with no duration indication
- -indefinite staff, which indicates three approximate pitch levels with definite duration indications

The phonetics staffs indicate the phonetical value of the words on the below staffs. Loudness is indicated by the size, pitch height is indicated by the thickness of lines, duration is indicated by repetition when necessary.