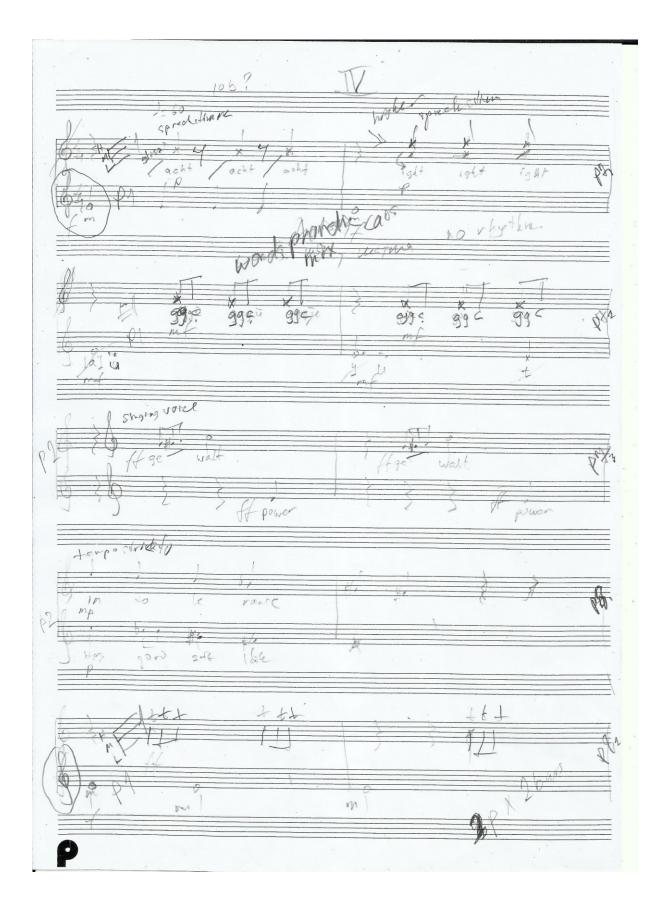

### Introduction

This piece is written for two voice, male and femal, prefarably mezzosoprano and bas bariton. It is a standup piece.

The notation has 4 types:

- -phonetics, written at the top of two staffs.
- -normal notation, mixed with others
- -speech notation, which indicates only two approximate pitch levels, with no duration indication
- -indefinite staff, which indicates three approximate pitch levels with definite duration indications

The phonetics staffs indicate the phonetical value of the words on the below staffs. Loudness is indicated by the size, pitch height is indicated by the thickness of lines, duration is indicated by repetition when necessary.