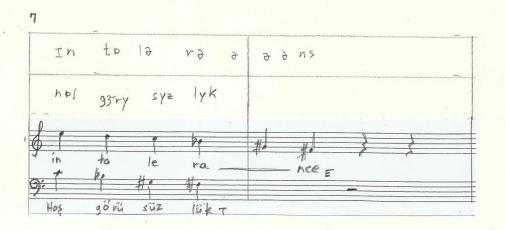

### Introduction

This piece is written for two voice, male and femal, prefarably mezzosoprano and bas bariton. It is a standup piece.

The notation has 4 types:

- -phonetics, written at the top of two staffs.
- -normal notation, mixed with others
- -speech notation, which indicates only two approximate pitch levels, with no duration indication
- -indefinite staff, which indicates three approximate pitch levels with definite duration indications

The phonetics staffs indicate the phonetical value of the words on the below staffs. Loudness is indicated by the size, pitch height is indicated by the thickness of lines, duration is indicated by repetition when necessary.