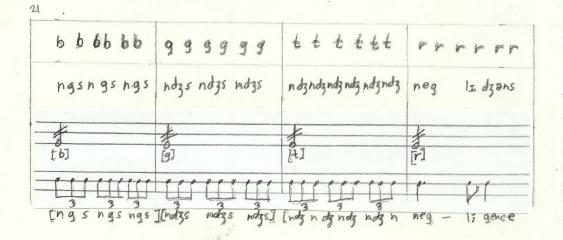

### Introduction

This piece is written for two voice, male and femal, prefarably mezzosoprano and bas bariton. It is a standup piece.

The notation has 4 types:

- -phonetics, written at the top of two staffs.
- -normal notation, mixed with others
- -speech notation, which indicates only two approximate pitch levels, with no duration indication
- -indefinite staff, which indicates three approximate pitch levels with definite duration indications

The phonetics staffs indicate the phonetical value of the words on the below staffs. Loudness is indicated by the size, pitch height is indicated by the thickness of lines, duration is indicated by repetition when necessary.