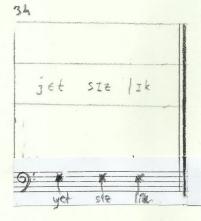

### Introduction

This piece is written for two voice, male and femal, prefarably mezzosoprano and bas bariton. It is a standup piece.

The notation has 4 types:

- -phonetics, written at the top of two staffs.
- -normal notation, mixed with others
- -speech notation, which indicates only two approximate pitch levels, with no duration indication
- -indefinite staff, which indicates three approximate pitch levels with definite duration indications

The phonetics staffs indicate the phonetical value of the words on the below staffs. Loudness is indicated by the size, pitch height is indicated by the thickness of lines, duration is indicated by repetition when necessary.