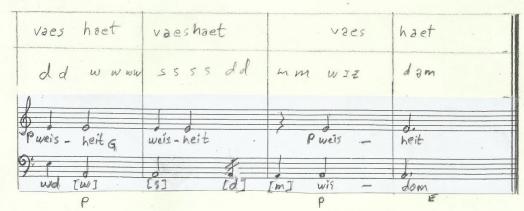

### Introduction

This piece is written for two voice, male and femal, prefarably mezzosoprano and bas bariton. It is a standup piece.

The notation has 4 types:

- -phonetics, written at the top of two staffs.
- -normal notation, mixed with others
- -speech notation, which indicates only two approximate pitch levels, with no duration indication
- -indefinite staff, which indicates three approximate pitch levels with definite duration indications

The phonetics staffs indicate the phonetical value of the words on the below staffs. Loudness is indicated by the size, pitch height is indicated by the thickness of lines, duration is indicated by repetition when necessary.