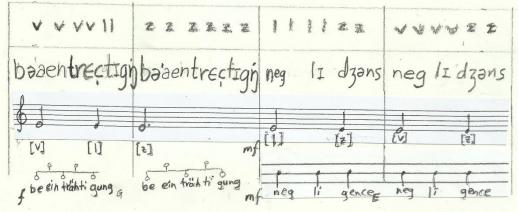

### Introduction

This piece is written for two voice, male and femal, prefarably mezzosoprano and bas bariton. It is a standup piece.

The notation has 4 types:

- -phonetics, written at the top of two staffs.
- -normal notation, mixed with others
- -speech notation, which indicates only two approximate pitch levels, with no duration indication
- -indefinite staff, which indicates three approximate pitch levels with definite duration indications

The phonetics staffs indicate the phonetical value of the words on the below staffs. Loudness is indicated by the size, pitch height is indicated by the thickness of lines, duration is indicated by repetition when necessary.