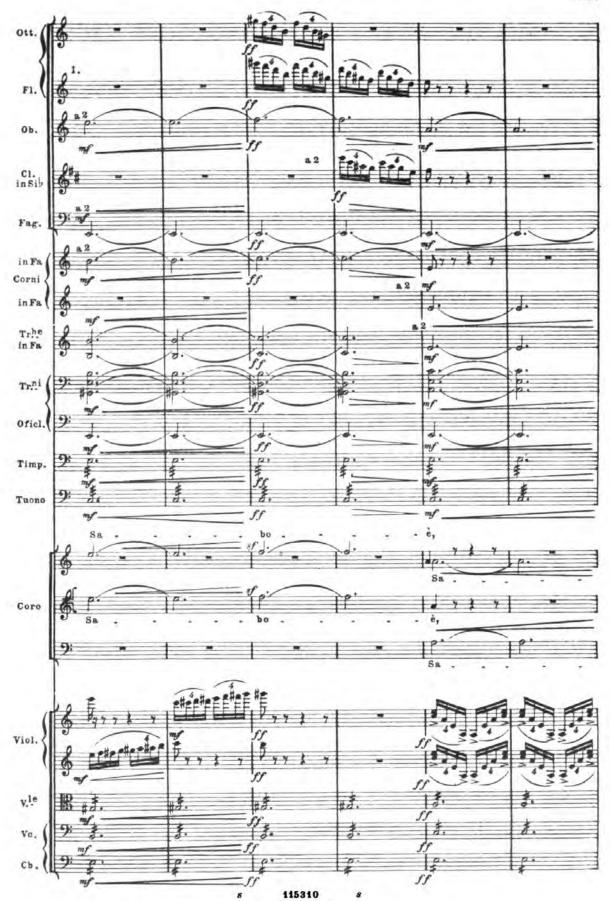

t

---

- HILE - HILEE - INIE-

295 Ridda e Fuga infernale Allegro focoso - = 208 Ottavino Flauti Oboi Clarinetti in Sib Fagotti 523 525 Corni in Fa Trombe in Fa Tromboni 1 Oficleide Timpani in La-Mi G. Cassa e Piatti 7.1 2 . con tremolo continuo di Tam-tam Banda interna MEFISTOFELE 0 Ah! Su! rid . dia . mo, rid . 2 0 Su rid . dia . mo, rid . Ah! rid . dia. mo, rld . Su! Violini I. Violini II. Viole Violoncelli >23 >23 Contrabassi ## 25 525 > > > > > > > > Allegro focoso -= 208 / 115310 >2 > >2>