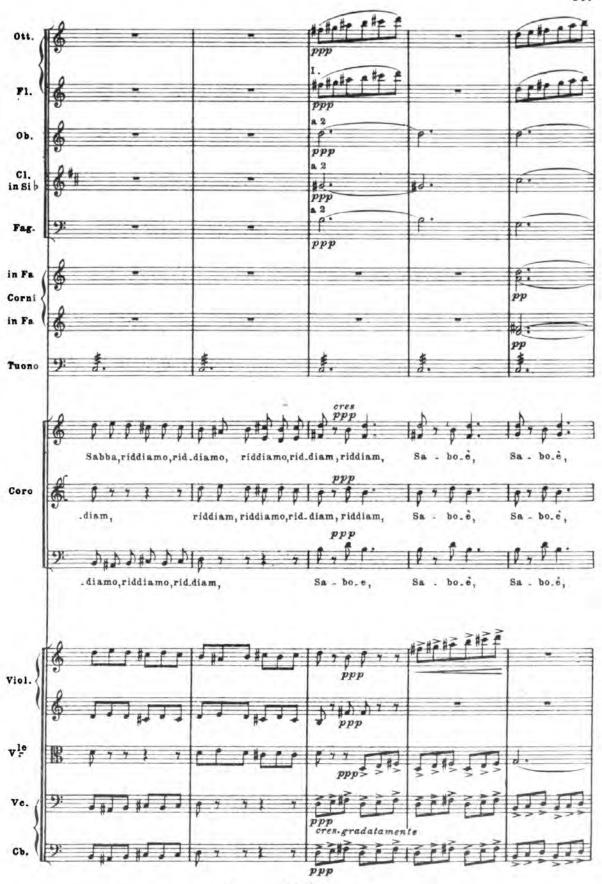

t

---

- HILE - HILEE - INIE-

295 Ridda e Fuga infernale Allegro focoso - = 208 Ottavino Flauti Oboi Clarinetti in Sib Fagotti 523 525 Corni in Fa Trombe in Fa Tromboni 1 Oficleide Timpani in La-Mi G. Cassa e Piatti 7.1 2 . con tremolo continuo di Tam-tam Banda interna MEFISTOFELE 0 Ah! Su! rid . dia . mo, rid . 2 0 Su rid . dia . mo, rid . Ah! rid . dia. mo, rld . Su! Violini I. Violini II. Viole Violoncelli >23 >23 Contrabassi ## 25 525 > > > > > > > > Allegro focoso -= 208 / 115310 >2 > >2>