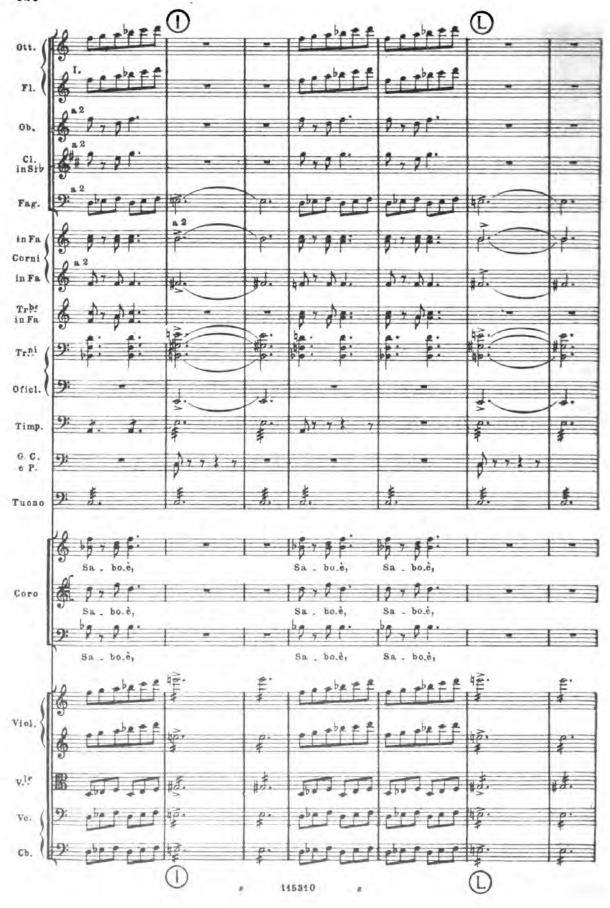

t

---

- HILE - HILEE - INIE-

295 Ridda e Fuga infernale Allegro focoso - = 208 Ottavino Flauti Oboi Clarinetti in Sib Fagotti 523 525 Corni in Fa Trombe in Fa Tromboni 1 Oficleide Timpani in La-Mi G. Cassa e Piatti 7.1 2 . con tremolo continuo di Tam-tam Banda interna MEFISTOFELE 0 Ah! Su! rid . dia . mo, rid . 2 0 Su rid . dia . mo, rid . Ah! rid . dia. mo, rld . Su! Violini I. Violini II. Viole Violoncelli >23 >23 Contrabassi ## 25 525 > > > > > > > > Allegro focoso -= 208 / 115310 >2 > >2>