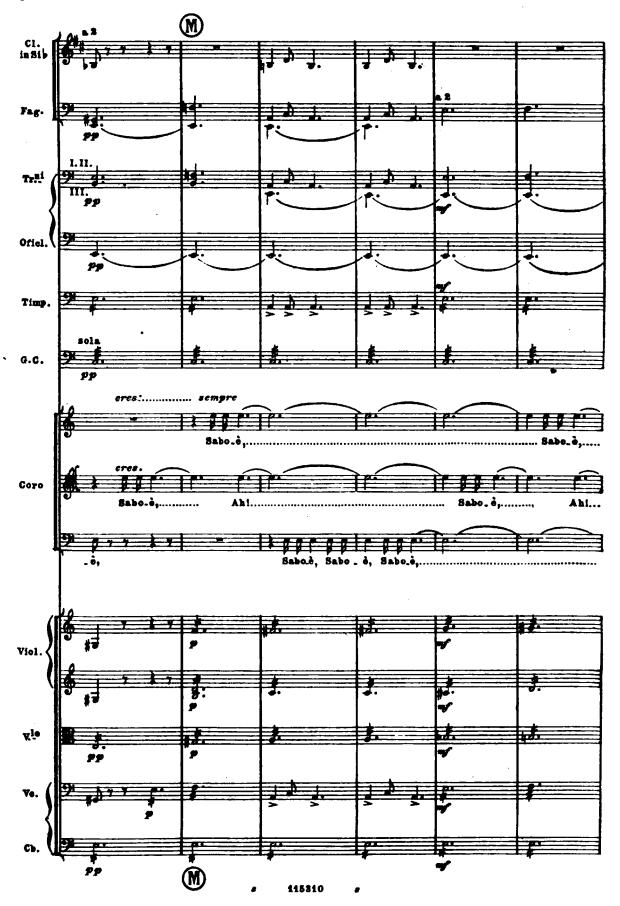

t

---

- HILE - HILEE - INIE-

295 Ridda e Fuga infernale Allegro focoso - = 208 Ottavino Flauti Oboi Clarinetti in Sib Fagotti 523 525 Corni in Fa Trombe in Fa Tromboni 1 Oficleide Timpani in La-Mi G. Cassa e Piatti 7.1 2 . con tremolo continuo di Tam-tam Banda interna MEFISTOFELE 0 Ah! Su! rid . dia . mo, rid . 2 0 Su rid . dia . mo, rid . Ah! rid . dia. mo, rld . Su! Violini I. Violini II. Viole Violoncelli >23 >23 Contrabassi ## 25 525 > > > > > > > > Allegro focoso -= 208 / 115310 >2 > >2>