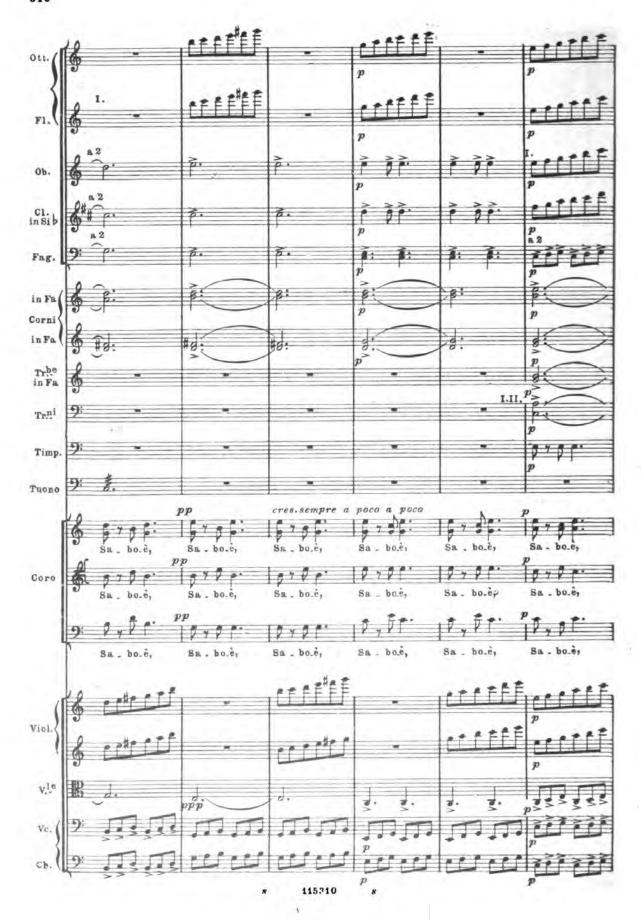

t

---

- HILE - HILEE - INIE-

295 Ridda e Fuga infernale Allegro focoso - = 208 Ottavino Flauti Oboi Clarinetti in Sib Fagotti 523 525 Corni in Fa Trombe in Fa Tromboni 1 Oficleide Timpani in La-Mi G. Cassa e Piatti 7.1 2 . con tremolo continuo di Tam-tam Banda interna MEFISTOFELE 0 Ah! Su! rid . dia . mo, rid . 2 0 Su rid . dia . mo, rid . Ah! rid . dia. mo, rld . Su! Violini I. Violini II. Viole Violoncelli >23 >23 Contrabassi ## 25 525 > > > > > > > > Allegro focoso -= 208 / 115310 >2 > >2>