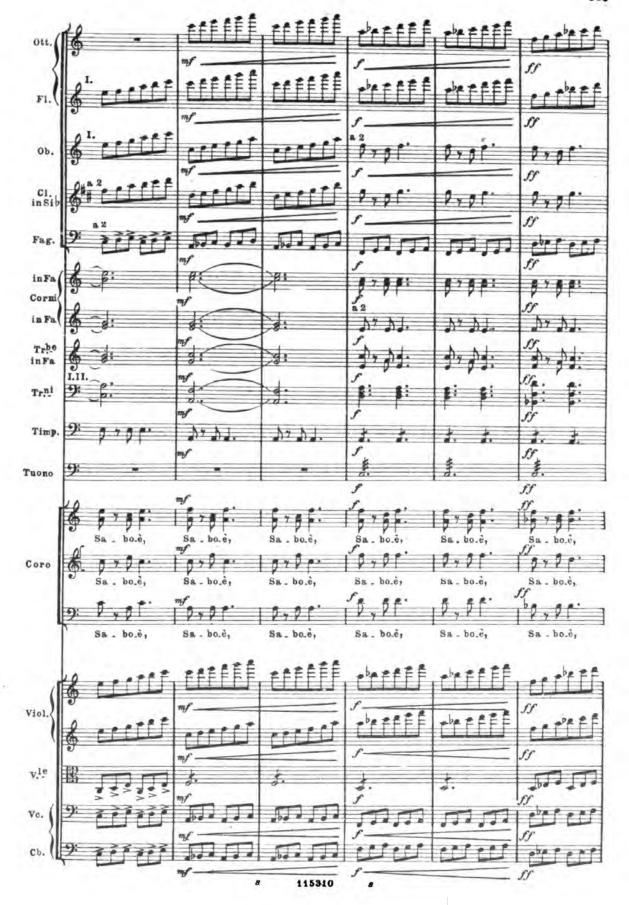

t

---

- HILE - HILEE - INIE-

295 Ridda e Fuga infernale Allegro focoso - = 208 Ottavino Flauti Oboi Clarinetti in Sib Fagotti 523 525 Corni in Fa Trombe in Fa Tromboni 1 Oficleide Timpani in La-Mi G. Cassa e Piatti 7.1 2 . con tremolo continuo di Tam-tam Banda interna MEFISTOFELE 0 Ah! Su! rid . dia . mo, rid . 2 0 Su rid . dia . mo, rid . Ah! rid . dia. mo, rld . Su! Violini I. Violini II. Viole Violoncelli >23 >23 Contrabassi ## 25 525 > > > > > > > > Allegro focoso -= 208 / 115310 >2 > >2>