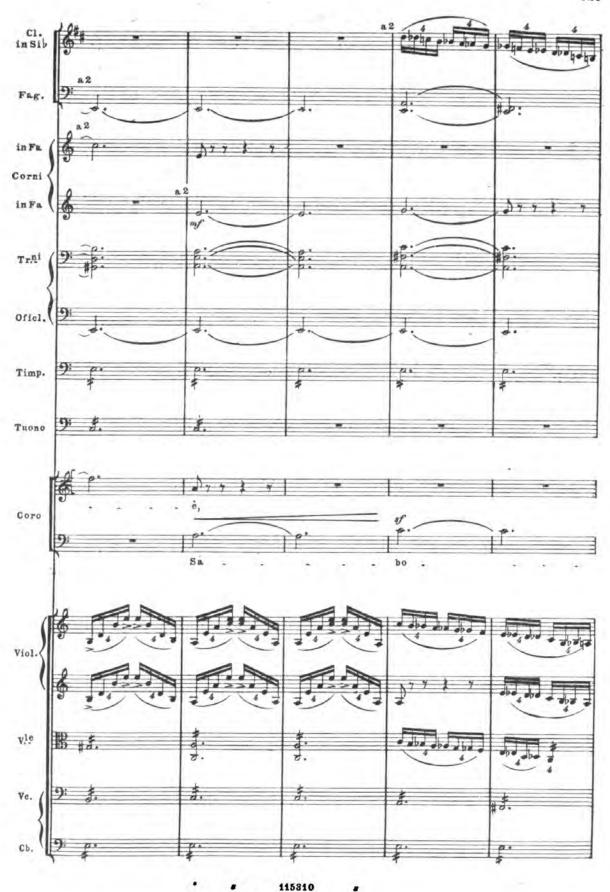

t

---

- HILE - HILEE - INIE-

295 Ridda e Fuga infernale Allegro focoso - = 208 Ottavino Flauti Oboi Clarinetti in Sib Fagotti 523 525 Corni in Fa Trombe in Fa Tromboni 1 Oficleide Timpani in La-Mi G. Cassa e Piatti 7.1 2 . con tremolo continuo di Tam-tam Banda interna MEFISTOFELE 0 Ah! Su! rid . dia . mo, rid . 2 0 Su rid . dia . mo, rid . Ah! rid . dia. mo, rld . Su! Violini I. Violini II. Viole Violoncelli >23 >23 Contrabassi ## 25 525 > > > > > > > > Allegro focoso -= 208 / 115310 >2 > >2>