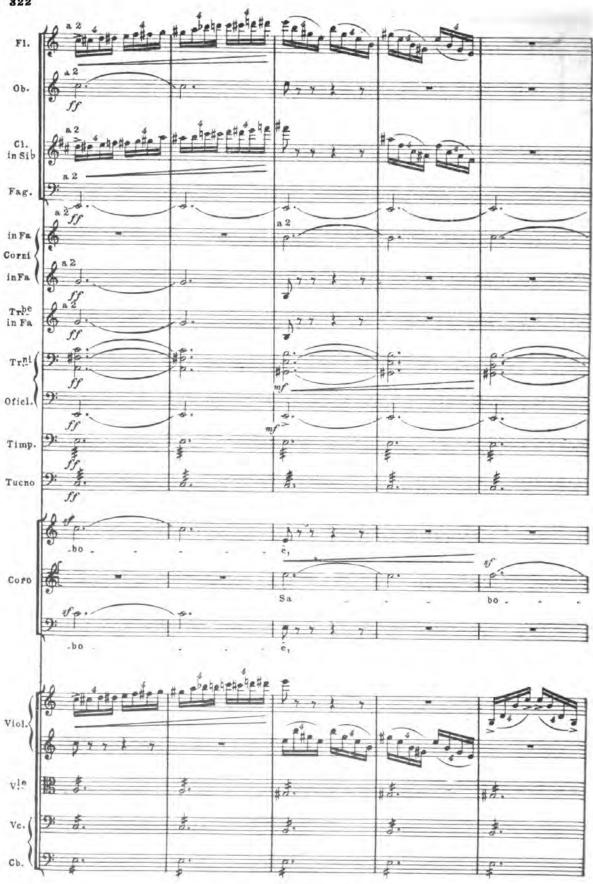

t

---

- HILE - HILEE - INIE-

295 Ridda e Fuga infernale Allegro focoso - = 208 Ottavino Flauti Oboi Clarinetti in Sib Fagotti 523 525 Corni in Fa Trombe in Fa Tromboni 1 Oficleide Timpani in La-Mi G. Cassa e Piatti 7.1 2 . con tremolo continuo di Tam-tam Banda interna MEFISTOFELE 0 Ah! Su! rid . dia . mo, rid . 2 0 Su rid . dia . mo, rid . Ah! rid . dia. mo, rld . Su! Violini I. Violini II. Viole Violoncelli >23 >23 Contrabassi ## 25 525 > > > > > > > > Allegro focoso -= 208 / 115310 >2 > >2>