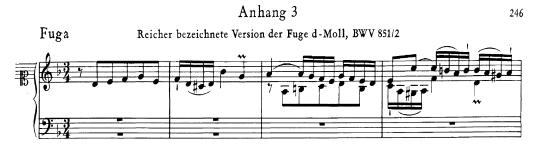

## ANHANG

1. Die früheste erhaltene Fassung (α 1)

 Das Präludium c-Moll, BWV 847/1 in dem von Anonymus 5 überlieferten Entwicklungsstadium (α 3).

> 3. Reicher bezeichnete Version der Fuge d-Moll, BWV 851/2