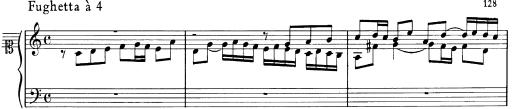

Anhang 1 Die früheste erhaltene Fassung (æ 1)

## Praeludium und Fughetta C-Dur BWV 846a





## ANHANG

1. Die früheste erhaltene Fassung (α 1)

 Das Präludium c-Moll, BWV 847/1 in dem von Anonymus 5 überlieferten Entwicklungsstadium (α 3).

> 3. Reicher bezeichnete Version der Fuge d-Moll, BWV 851/2











































Praeludium und Fughetta Cis - Dur BWV 848a



134





















Bach, JS - WTC 1 - The Earliest Extant Version (Dörr, Br NBA 5-6-1) 135

















































































































<u>У р</u>у



╄┍┍┍┙┙┙┙┙┙┙ ┷┷╈╛╴┊┟┙



146

(













































Praeludium und Fughetta d-Moll BWV 851a

















































































































































































- The Earliest Extant Version (Dürr, Br NBA 5-6.1) 167























Fughetta à 2

















































Praeludium und Fughetta f - Moll BWV 857a