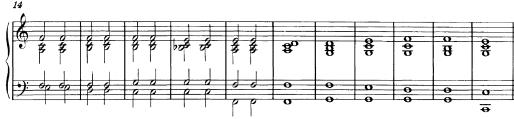

Anhang 1 Die früheste erhaltene Fassung (æ 1)

## Praeludium und Fughetta C-Dur BWV 846a





## ANHANG

1. Die früheste erhaltene Fassung (α 1)

 Das Präludium c-Moll, BWV 847/1 in dem von Anonymus 5 überlieferten Entwicklungsstadium (α 3).

> 3. Reicher bezeichnete Version der Fuge d-Moll, BWV 851/2











































Praeludium und Fughetta Cis - Dur BWV 848a



134





















Bach, JS - WTC 1 - The Earliest Extant Version (Dörr, Br NBA 5-6-1) 135

















































































































<u>У р</u>у



╄┍┍┍┙┙┙┙┙┙┙ ┷┷╈╛╴┊┟┙



146

(













































Praeludium und Fughetta d-Moll BWV 851a