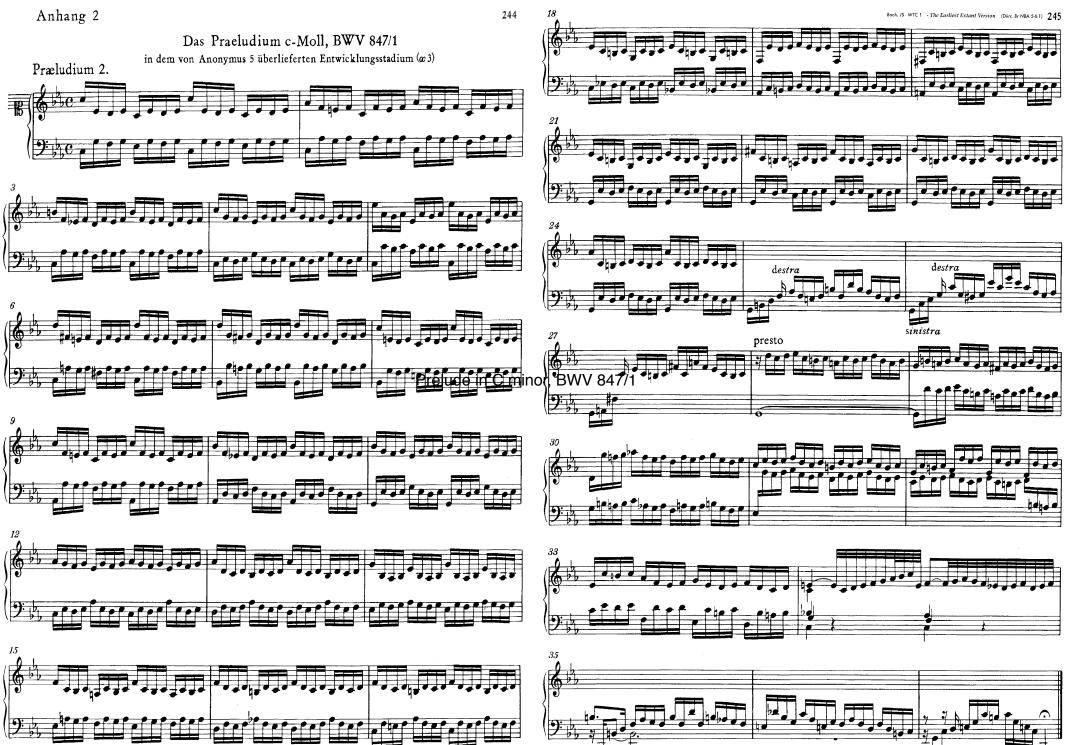

## ANHANG

1. Die früheste erhaltene Fassung (α 1)

 Das Präludium c-Moll, BWV 847/1 in dem von Anonymus 5 überlieferten Entwicklungsstadium (α 3).

> 3. Reicher bezeichnete Version der Fuge d-Moll, BWV 851/2