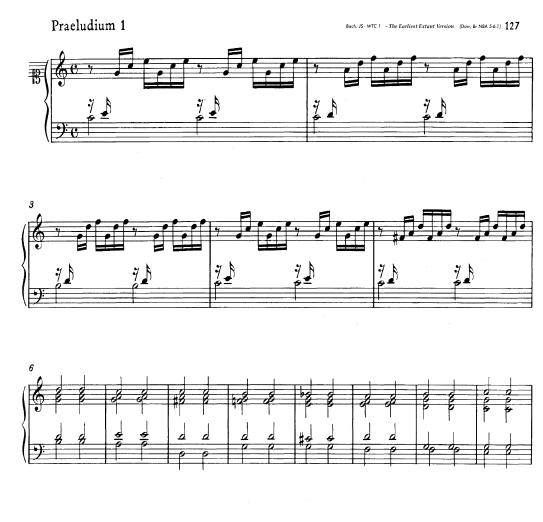

Anhang 1 Die früheste erhaltene Fassung (æ 1)

## Praeludium und Fughetta C-Dur BWV 846a





## ANHANG

1. Die früheste erhaltene Fassung (α 1)

 Das Präludium c-Moll, BWV 847/1 in dem von Anonymus 5 überlieferten Entwicklungsstadium (α 3).

> 3. Reicher bezeichnete Version der Fuge d-Moll, BWV 851/2











































Praeludium und Fughetta Cis - Dur BWV 848a



134





















Bach, JS - WTC 1 - The Earliest Extant Version (Dörr, Br NBA 5-6-1) 135

















































































































<u>У р</u>у



╄┍┍┍┙┙┙┙┙┙┙ ┷┷╈╛╴┊┟┙



146

(













































Praeludium und Fughetta d-Moll BWV 851a