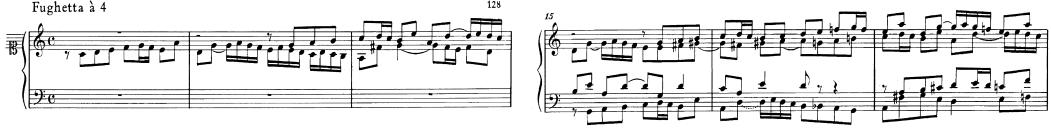

Anhang 1 Die früheste erhaltene Fassung (æ 1)

## Praeludium und Fughetta C-Dur BWV 846a





## ANHANG

1. Die früheste erhaltene Fassung (α 1)

 Das Präludium c-Moll, BWV 847/1 in dem von Anonymus 5 überlieferten Entwicklungsstadium (α 3).

> 3. Reicher bezeichnete Version der Fuge d-Moll, BWV 851/2











































Praeludium und Fughetta Cis - Dur BWV 848a



134





















Bach, JS - WTC 1 - The Earliest Extant Version (Dörr, Br NBA 5-6-1) 135

















































































































<u>У р</u>у



╄┍┍┍┙┙┙┙┙┙┙ ┷┷╈╛╴┊┟┙



146

(













































Praeludium und Fughetta d-Moll BWV 851a

















































































































































































- The Earliest Extant Version (Dürr, Br NBA 5-6.1) 167























Fughetta à 2

















































Praeludium und Fughetta f - Moll BWV 857a